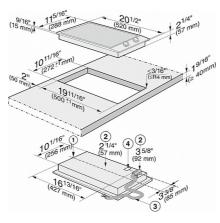

## CombiSets with two electric cooking zones

CS 1112 E (Installation drawing) - USA

Appliance front
Installation height
Power supply box with Connection cable, L = 78 3/4"
Rating label