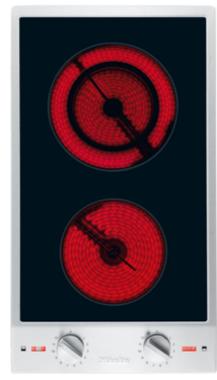

## CS 1112 E 240V

## CombiSets

with two electric cooking zones

- Professional design Ceramic glass with frame, 11 3/8 (288) in. (mm) wide
- Very convenient, safe operating and residual heat indicator
- Easy and direct controls -operation via metal rotary dial control
- Particularly versatile 2 cooking zones incl. 1 Vario zone

EAN: 4002514386829 / material number: 07141710

| Type of heating                                                  |                       |
|------------------------------------------------------------------|-----------------------|
| Fuel type                                                        | Electrical            |
| Design                                                           |                       |
| Print design                                                     | LightPrint            |
| All-round stainless steel frame                                  | •                     |
| Miele logo embossed in stainless steel                           | •                     |
| Ring features                                                    |                       |
| No. of rings                                                     | 2                     |
| Ring                                                             |                       |
| Position                                                         | front center          |
| Туре                                                             | Single-circuit ring   |
| Size in inches (mm)                                              | Ø 145                 |
| Max. rating in W                                                 | 1200                  |
| Position                                                         | rear center           |
| Туре                                                             | Variable cooking zone |
| Size in inches (mm)                                              | Ø 100-180             |
| Max. rating in W                                                 | 700/1800              |
| Control panel                                                    |                       |
| Operation via knobs                                              | •                     |
| Extended ring area                                               | •                     |
| Cleaning convenience                                             |                       |
| Easy to clean ceramic surface                                    | •                     |
| Safety                                                           |                       |
| Safety cut-out                                                   | •                     |
| Overheating protection                                           | •                     |
| Residual heat indicator                                          | •                     |
| Technical data                                                   |                       |
| Dimensions in in. (width)                                        | 11 3/8 (288)          |
| Dimensions (height) in in.(mm)                                   | 2 7/8 (73)            |
| Dimensions (depth) in in.(mm)                                    | 20 1/2 (520)          |
| Built-in height with mains connection box in in.(mm)             | 3 3/4 (95)            |
| Cutout dimensions in in. (width) with proud-mounted installation | 10 3/4 (272)          |
| Cutout dimensions in in. (depth) with proud-mounted installation | 19 3/4 (500)          |
| Weight in lbs. (kg)                                              | 15 (7)                |
| Total connected load in kW                                       | 3.0                   |
| Power cord length in m                                           | 3 (1.2)               |
| Standard accessories                                             |                       |
| Razor-blade scraper                                              | •                     |